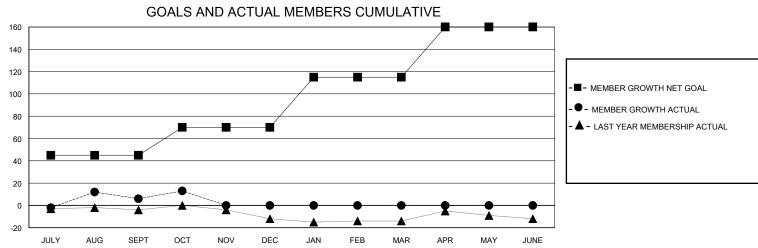

## District 201T1

GMT: LOCATION AUSTRALIA GMT CA

| •             |               |             |               |                               |                        |                         | •                                                  |  |
|---------------|---------------|-------------|---------------|-------------------------------|------------------------|-------------------------|----------------------------------------------------|--|
|               | Club          | os          |               | Members RESULTS FOR 2023-2024 |                        |                         |                                                    |  |
|               | RESULTS FOR   | R 2023-2024 |               |                               |                        |                         |                                                    |  |
| QUARTER       | NEW CLUB GOAL | NEW CLUBS   | DROPPED CLUBS | QUARTER MEME                  | BER GROWTH NET<br>GOAL | MEMBER GROWTH<br>ACTUAL | DROPPED<br>MEMBERS ACTUAL<br>(including transfers) |  |
| JULY/AUG/SEPT | 0             | 1           | 1             | JULY/AUG/SEPT                 | 45                     | 42                      | 35                                                 |  |
| OCT/NOV/DEC   | 1             | 0           | 0             | OCT/NOV/DEC                   | 25                     | 10                      | 3                                                  |  |
| JAN/FEB/MAR   | 0             | 0           | 0             | JAN/FEB/MAR                   | 45                     | 0                       | 0                                                  |  |
| APR/MAY/JUNE  | 0             | 0           | 0             | APR/MAY/JUNE                  | 45                     | 0                       | 0                                                  |  |