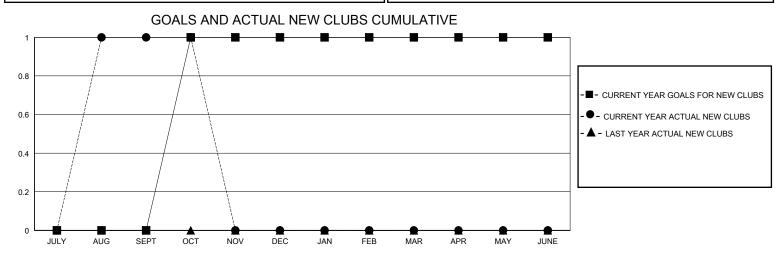

## District 201T1

GMT: LOCATION AUSTRALIA GMT CA

| •             |               |             |               |                               |                        |                         | •                                                  |  |
|---------------|---------------|-------------|---------------|-------------------------------|------------------------|-------------------------|----------------------------------------------------|--|
|               | Club          | os          |               | Members RESULTS FOR 2023-2024 |                        |                         |                                                    |  |
|               | RESULTS FOR   | R 2023-2024 |               |                               |                        |                         |                                                    |  |
| QUARTER       | NEW CLUB GOAL | NEW CLUBS   | DROPPED CLUBS | QUARTER MEME                  | BER GROWTH NET<br>GOAL | MEMBER GROWTH<br>ACTUAL | DROPPED<br>MEMBERS ACTUAL<br>(including transfers) |  |
| JULY/AUG/SEPT | 0             | 1           | 1             | JULY/AUG/SEPT                 | 45                     | 42                      | 35                                                 |  |
| OCT/NOV/DEC   | 1             | 0           | 0             | OCT/NOV/DEC                   | 25                     | 10                      | 3                                                  |  |
| JAN/FEB/MAR   | 0             | 0           | 0             | JAN/FEB/MAR                   | 45                     | 0                       | 0                                                  |  |
| APR/MAY/JUNE  | 0             | 0           | 0             | APR/MAY/JUNE                  | 45                     | 0                       | 0                                                  |  |